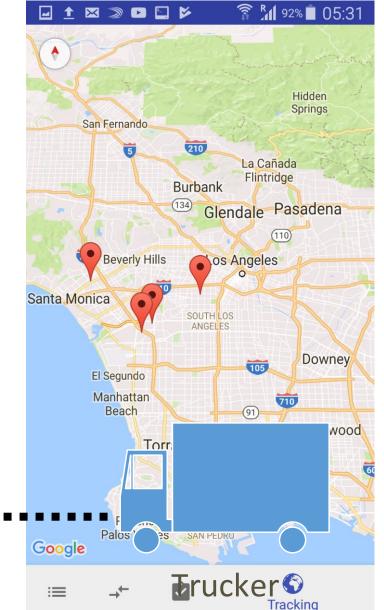

# **IntelliPort** Scheduling End-to-End Logistics For Port Operations

Akshay Deshkmukh Jim Harris Mun Kit Teh Suvan Sur Xu Guo

# What does IntelliPort do?

Optimized Appointment System using Artificial Intelligence



Reduces the Congestion on Terminals by Balancing traffic

Creating Optimal Dual Transactions to increase throughput



Ideal Utilization of Container yard using Stacking Algorithm

**...** 

Real-time Visualization of Key Performance Indicators to support decision making

## **Information Flow during one Transaction**



## IntelliPort – Web Interface & KPI





## IntelliPort – GPS Tracking System for Terminal

#### 15/08/2017 - EXPORT (8:00AM)



### **GPS Tracking System for Customer**

×



#### **Initial Scheduling Process Variables Times of Delays** The time and Expedites difference in (ratio) date of import 15% **Reliability of** and current **Transportation** date (Ratio) 35% 10% **Custom Record** Clean or not 5% The volume of **Our first stage** inventory Backend Customer staying on the Algorithm **Power ( The** port volume of 15% business)

## How the Brain works?







# THANK YOU