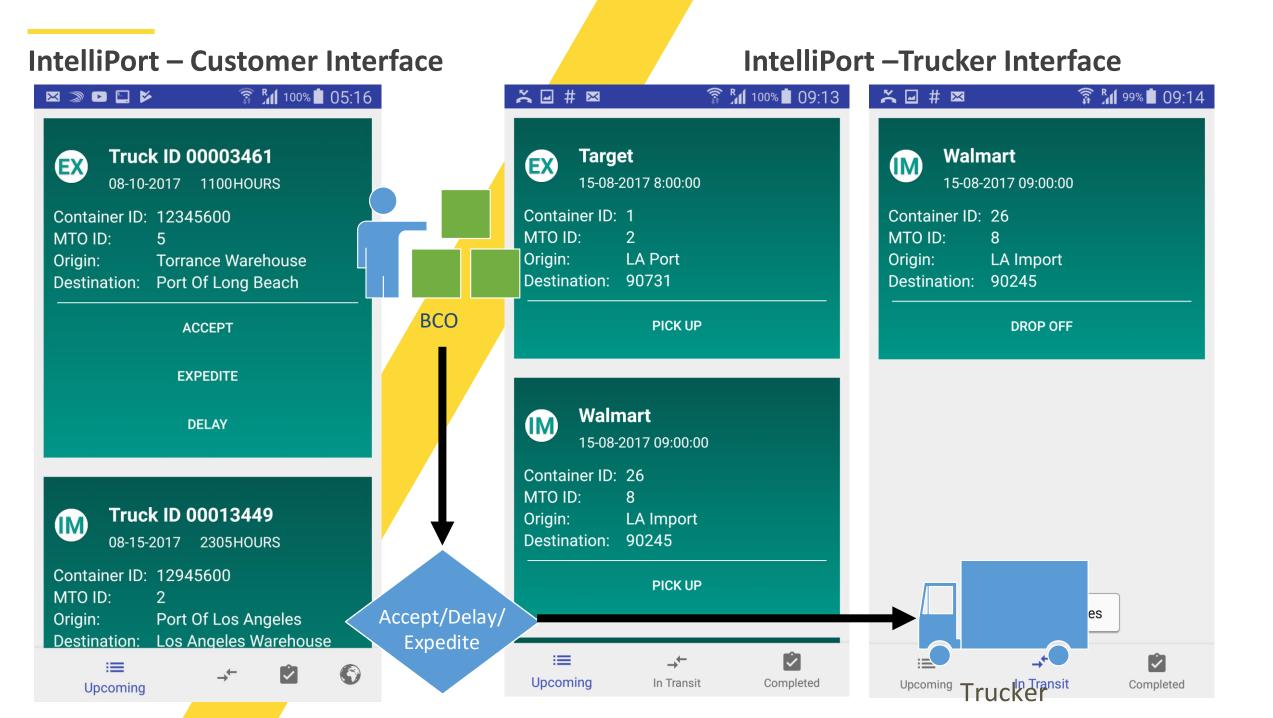

# **IntelliPort** Scheduling End-to-End Logistics For Port Operations

Akshay Deshkmukh Jim Harris Mun Kit Teh Suvan Sur Xu Guo

# What does IntelliPort do?

Optimized Appointment System using Artificial Intelligence



Reduces the Congestion on Terminals by Balancing traffic

Creating Optimal Dual Transactions to increase throughput



Ideal Utilization of Container yard using Stacking Algorithm

**...** 

Real-time Visualization of Key Performance Indicators to support decision making

## **Information Flow during one Transaction**



## IntelliPort – Web Interface & KPI





## IntelliPort – GPS Tracking System for Terminal

#### 15/08/2017 - EXPORT (8:00AM)



### **GPS Tracking System for Customer**

×



#### **Initial Scheduling Process Variables Times of Delays** The time and Expedites difference in (ratio) date of import 15% **Reliability of** and current **Transportation** date (Ratio) 35% 10% **Custom Record** Clean or not 5% The volume of **Our first stage** inventory Backend Customer staying on the Algorithm **Power ( The** port volume of 15% business)

## How the Brain works?







# THANK YOU