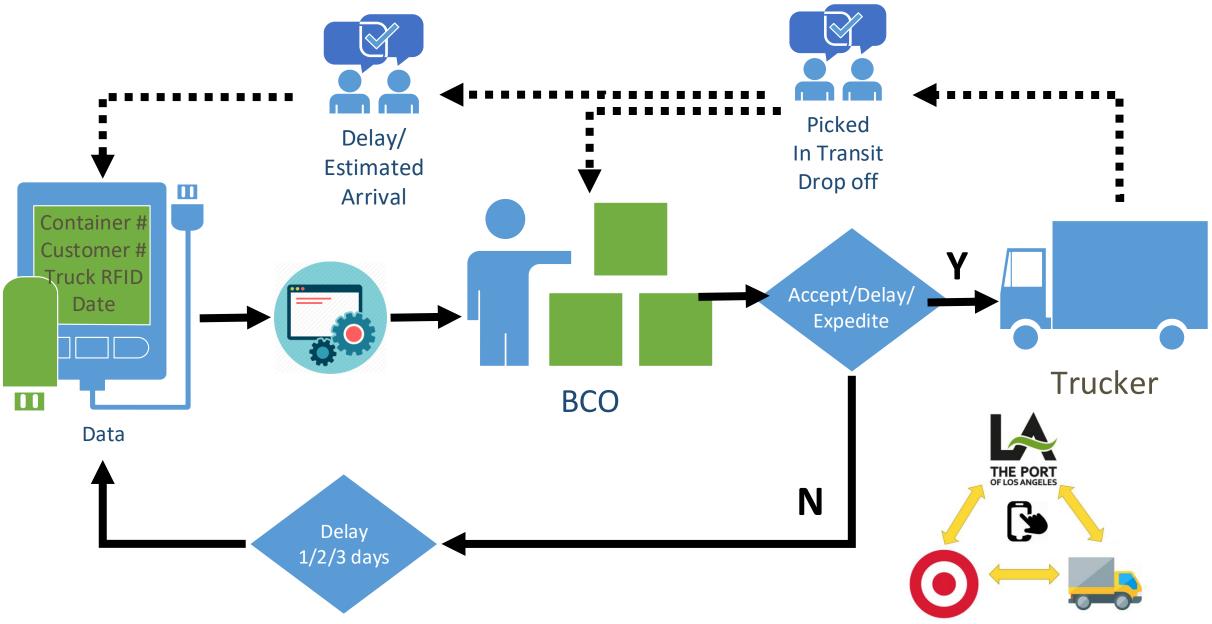

# **IntelliPort** Scheduling End-to-End Logistics For Port Operations

Akshay Deshkmukh Jim Harris Mun Kit Teh Suvan Sur Xu Guo

# What does IntelliPort do?

Optimized Appointment System using Artificial Intelligence



Reduces the Congestion on Terminals by Balancing traffic

Creating Optimal Dual Transactions to increase throughput



Ideal Utilization of Container yard using Stacking Algorithm

**...** 

Real-time Visualization of Key Performance Indicators to support decision making

## **Information Flow during one Transaction**



## IntelliPort – Web Interface & KPI





## IntelliPort – GPS Tracking System for Terminal

#### 15/08/2017 - EXPORT (8:00AM)



### **GPS Tracking System for Customer**

×



#### **Initial Scheduling Process Variables Times of Delays** The time and Expedites difference in (ratio) date of import 15% **Reliability of** and current **Transportation** date (Ratio) 35% 10% **Custom Record** Clean or not 5% The volume of **Our first stage** inventory Backend Customer staying on the Algorithm **Power ( The** port volume of 15% business)

## How the Brain works?







# THANK YOU