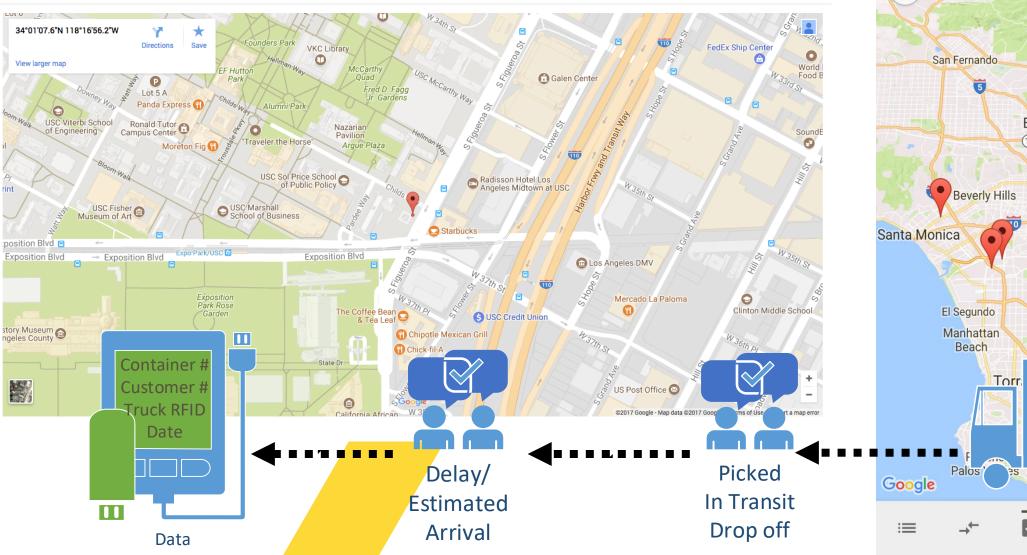

## IntelliPort – GPS Tracking System for Terminal

### **GPS Tracking System for Customer**

×