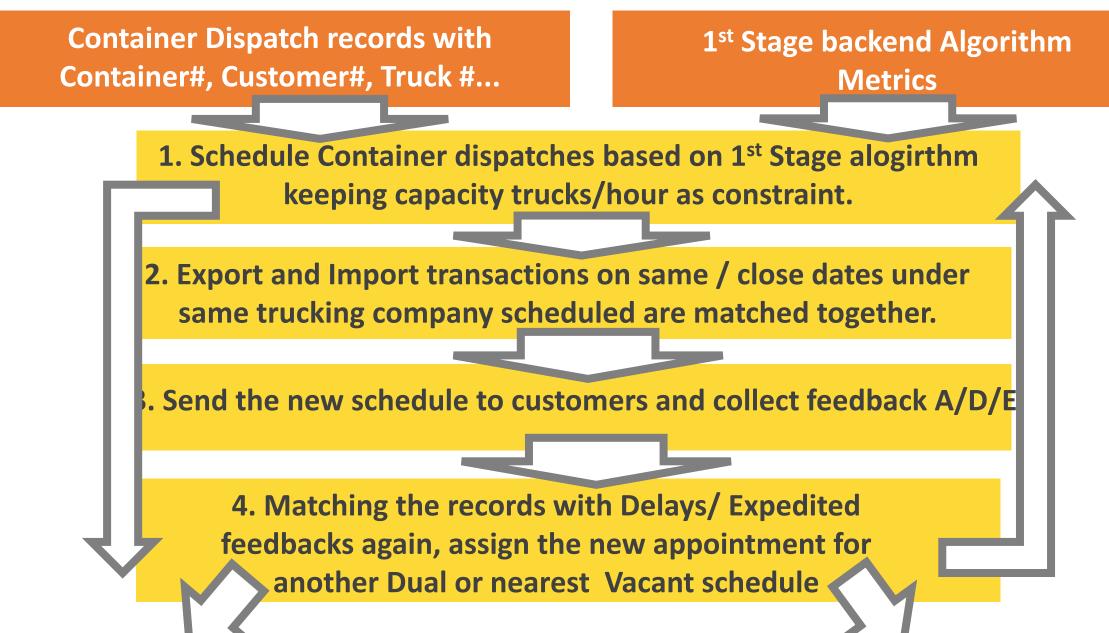

#### **Initial Scheduling Process Variables Times of Delays** The time and Expedites difference in (ratio) date of import 15% **Reliability of** and current **Transportation** date (Ratio) 35% 10% **Custom Record** Clean or not 5% The volume of **Our first stage** inventory Backend Customer staying on the Algorithm **Power ( The** port volume of 15% business)