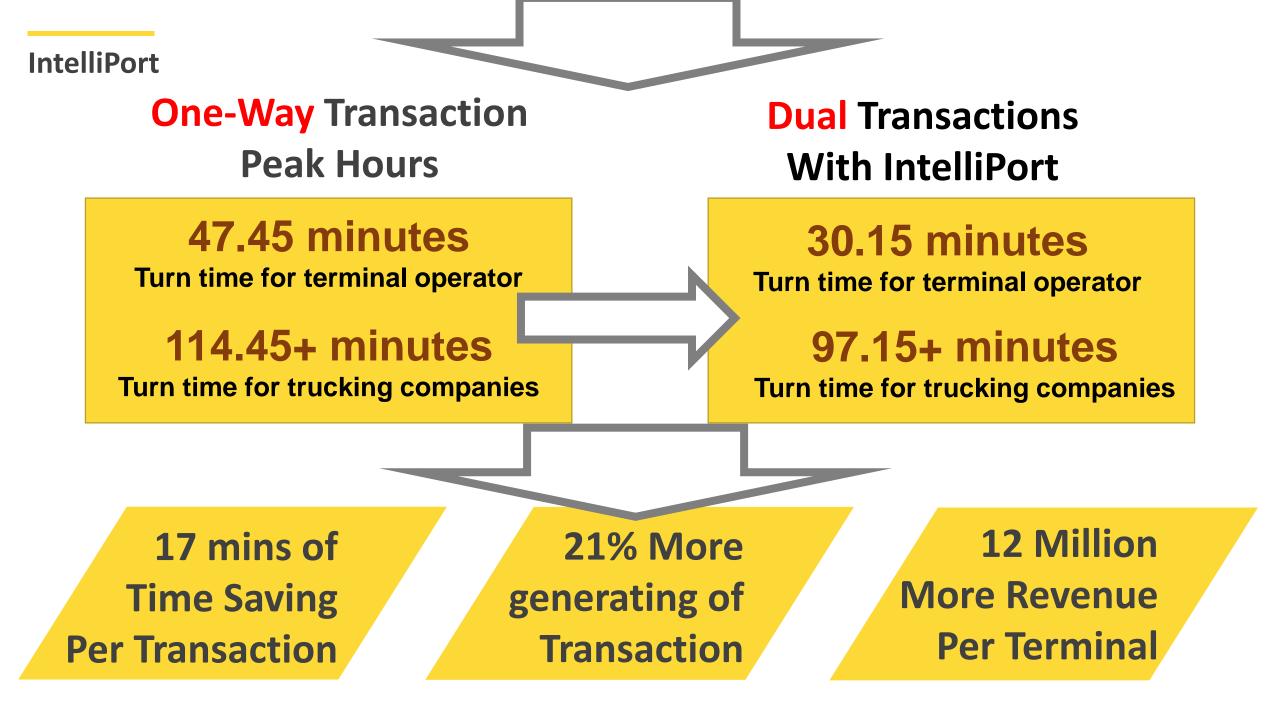

**...** 

Real-time Visualization of Key Performance Indicators to support decision making