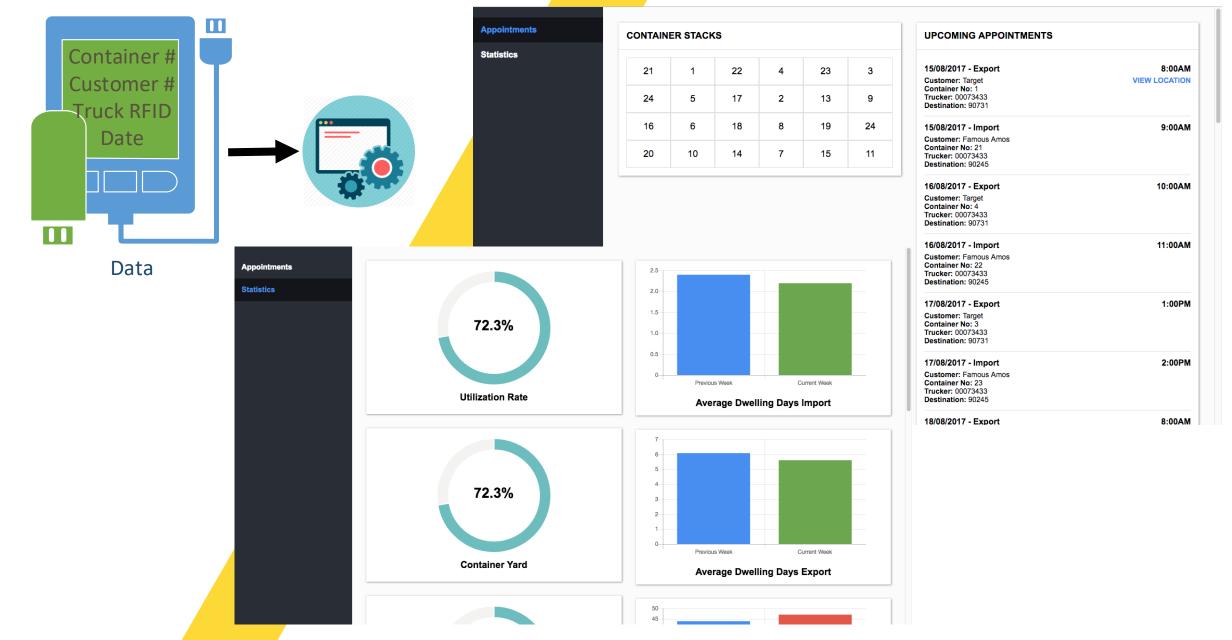

# **IntelliPort** Scheduling End-to-End Logistics For Port Operations

Akshay Deshkmukh Jim Harris Mun Kit Teh Suvan Sur Xu Guo

# What does IntelliPort do?

Optimized Appointment System using Artificial Intelligence



Reduces the Congestion on Terminals by Balancing traffic

Creating Optimal Dual Transactions to increase throughput



Ideal Utilization of Container yard using Stacking Algorithm

**...** 

Real-time Visualization of Key Performance Indicators to support decision making

## **Information Flow during one Transaction**



## IntelliPort – Web Interface & KPI





## IntelliPort – GPS Tracking System for Terminal

#### 15/08/2017 - EXPORT (8:00AM)



### **GPS Tracking System for Customer**

×



#### **Initial Scheduling Process Variables Times of Delays** The time and Expedites difference in (ratio) date of import 15% **Reliability of** and current **Transportation** date (Ratio) 35% 10% **Custom Record** Clean or not 5% The volume of **Our first stage** inventory Backend Customer staying on the Algorithm **Power ( The** port volume of 15% business)

## How the Brain works?







# THANK YOU